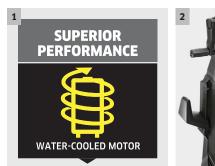

The state-of-the-art water-cooled motor will impress you with its high level of performance.

#### 2 Plug 'n' Clean

Quick, easy, convenient - thanks to Plug ,n' Clean, the detergent can be replaced with just one simple movement.

3 Quick Connect

The high-pressure hose is easy to manoeuvre, clicking quickly in and out of the device and spray gun. This saves time and effort.