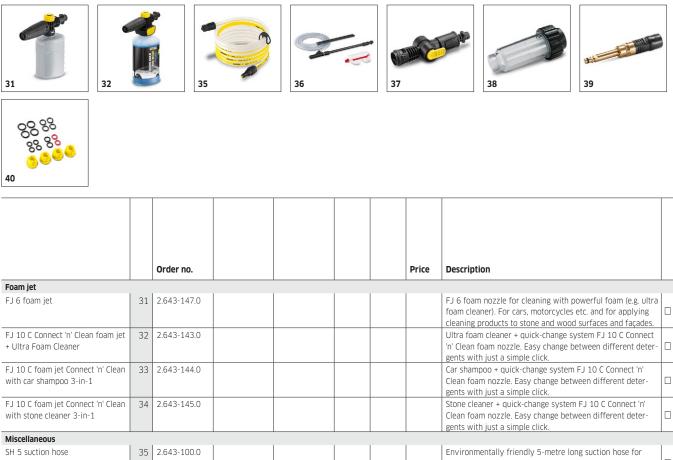

■ Included in the scope of supply. □ Available accessories.

| SH 5 suction hose         | 35 | 2.643-100.0 |  |  | Environmentally friendly 5-metre long suction hose for<br>sucking up water from alternative sources such as water<br>butts or water containers.                                   |  |
|---------------------------|----|-------------|--|--|-----------------------------------------------------------------------------------------------------------------------------------------------------------------------------------|--|
| Sand and wet-blasting kit | 36 | 2.638-792.0 |  |  | Sand and wet-blasting kit for removing rust, paint and stub-<br>born dirt using Kärcher abrasive.                                                                                 |  |
| Vario joint               | 37 | 2.640-733.0 |  |  | Vario joint, rotates 180° for cleaning difficult to reach areas<br>For connection between gun and accessory or extension<br>lance and accessory.                                  |  |
| Water filter              | 38 | 4.730-059.0 |  |  | Water filter protects pressure washer pumps against dirt particles from dirty water.                                                                                              |  |
| Anti-twist adapter        | 39 | 2.644-257.0 |  |  | The anti-twist adapter eliminates loops in the high-pressure<br>hose for guaranteed twist-free working. For all high-pres-<br>sure hoses with a Quick Connect adapter on the gun. |  |
| O-ring set                | 40 | 2.640-729.0 |  |  | Replacement O-ring set for easy replacement of O-rings and<br>safety plugs on pressure washer accessories.                                                                        |  |