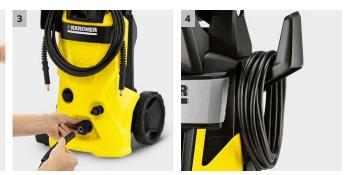

#### 2 Plug 'n' Clean

Quick, easy, convenient - thanks to Plug ,n' Clean, the detergent can be replaced with just one simple movement.

3 Quick Connect

The high-pressure hose is easy to manoeuvre, clicking quickly in and out of the device and spray gun. This saves time and effort.

4 Hooked on tidiness

Generous cable hook for the tidy storage of the cable directly on the device.