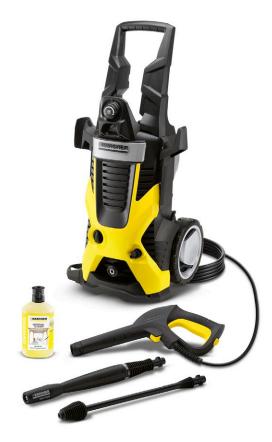

## К7

The "K7" high-pressure cleaner with water-cooled motor is ideal for frequent use and removing stubborn dirt, e.g. on paths, in swimming pools, on bicycles or large vehicles.

1 Outstanding performance

The state-of-the-art water-cooled motor will impress you with its high level of performance.

#### 2 Plug 'n' Clean

Quick, easy, convenient - thanks to Plug ,n' Clean, the detergent can be replaced with just one simple movement.

3 Quick Connect

The high-pressure hose is easy to manoeuvre, clicking quickly in and out of the device and spray gun. This saves time and effort.

4 Hooked on tidiness

Generous cable hook for the tidy storage of the cable directly on the device.